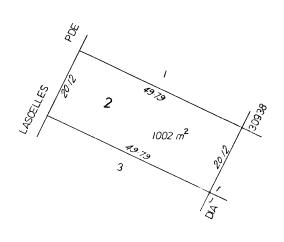

#### Latest Time means:

- (a) the time and date referred to in the Schedule; or
- (b) if no date is nominated in the Schedule, then 4pm on the day falling 15 Business Days after the Contract Date.

**Lender** means any bank, building society, credit union or other institution which makes loans and in each case carries on business in Australia.